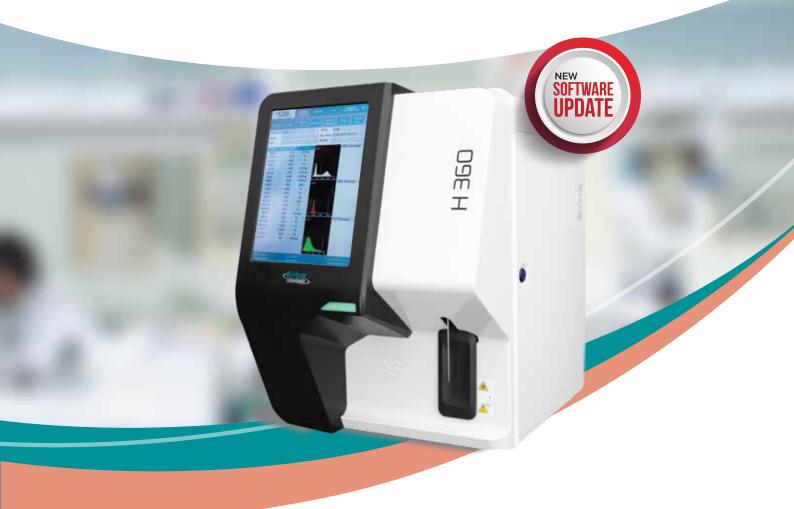

# **H360** 3 Part Diff Hematology Analyzer

24 Parameters Enhanced patient care

Supports geriatric and paediatric samples

Convenient patient data review with customizable reports

Making Automation Affordable for labs Everywhere

Erba H360 is the new generation 3 Part Diff Analyzer equipped with advanced clinical parameters for efficient clinical diagnosis.